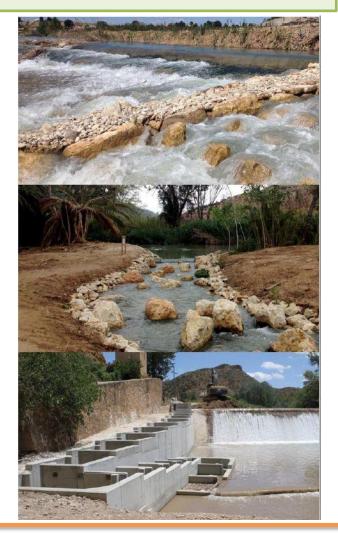

#### **FISH PASS**

Viewer the obstacles to longitudinal continuity: <u>https://www.chsegura.es/export/sites/chs/descargas/enlacesvisoresportal/Visor-o</u> <u>bstaculos-continuidad-longitudinal</u>

25-29 September 2022, Annecy, FRANCE

### 3. Specific actions taken: LIFE RIVERLINK

Type of Fish Pass used:

- Pool and weir fish pass
- Natural like bypass
- Vertical Slot Fish pass
- Bottom ramp with boulder sills