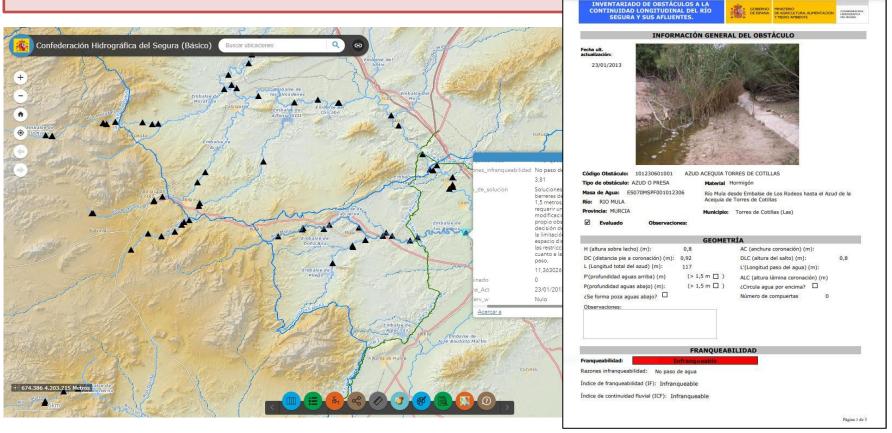

# 2. Main tools to tackle river fragmentation: regulation and scientific assessment

Link: <u>https://www.chsegura.es/export/sites/chs/descargas/enlacesvisoresportal/Visor-obstaculos-continuidad-longitudinal</u>

#### **FISH PASS**

Viewer the obstacles to longitudinal continuity: <u>https://www.chsegura.es/export/sites/chs/descargas/enlacesvisoresportal/Visor-o</u> <u>bstaculos-continuidad-longitudinal</u>

25-29 September 2022, Annecy, FRANCE