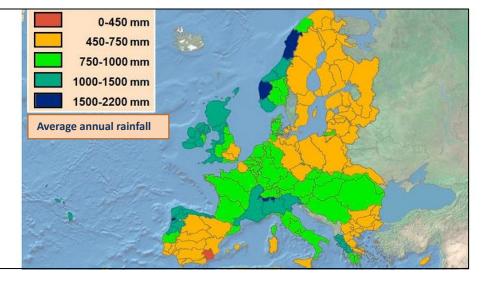

## Mediterranean climate:

- Dry summers and wet winters
- Flash floods

## Main demands:

- Agriculture
- Tourism

Water Scarce basin

Five different types of water supply High profitable agriculture