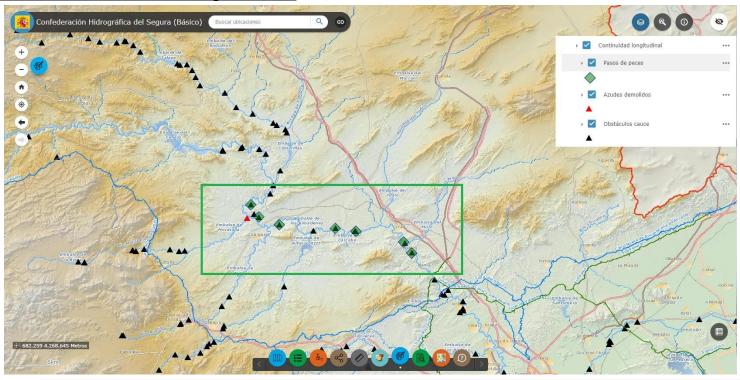

# 2. Main tools to tackle river fragmentation: regulation and scientific assessment

Link: <u>https://www.chsegura.es/export/sites/chs/descargas/enlacesvisoresportal/Visor-obstaculos-continuidad-longitudinal</u>

#### **FISH PASS**

Viewer the obstacles to longitudinal continuity: <u>https://www.chsegura.es/export/sites/chs/descargas/enlacesvisoresportal/Visor-o</u> <u>bstaculos-continuidad-longitudinal</u>

25-29 September 2022, Annecy, FRANCE