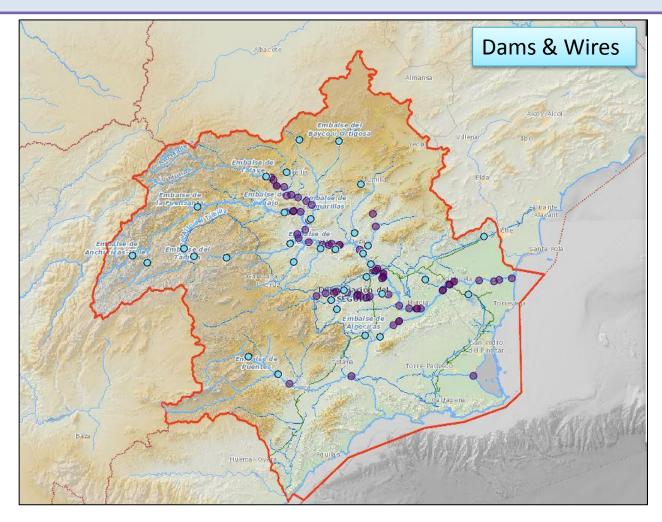

# **2.** Main tools to tackle river fragmentation: regulation and scientific assessment

# 2. Main tools to tackle river fragmentation: regulation and scientific assessment

Link: <u>https://www.chsegura.es/export/sites/chs/descargas/enlacesvisoresportal/Visor-obstaculos-continuidad-longitudinal</u>