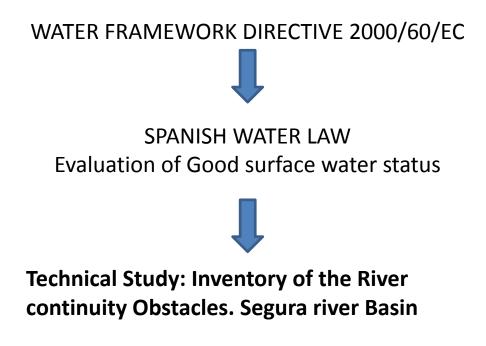

# **2.** Main tools to tackle river fragmentation: regulation and scientific assessment

# 2. Main tools to tackle river fragmentation: regulation and scientific assessment

Link: <u>https://www.chsegura.es/export/sites/chs/descargas/enlacesvisoresportal/Visor-obstaculos-continuidad-longitudinal</u>