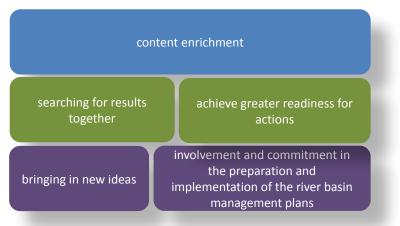

#### participation in **River basin management plans 2022-2027**

establishment river basin management plans by the **Flemish Governement** 

**INTEGRAAL WATERBELEID** 

plans

## River basin management plans 2022-2027

participation in plans

#### •Co-creative drawing up process

- **public consultation** via <u>www.volvanwater.be</u> (15/09/20 up to 14/03/21)
- wide publication by CIW, municipalities, CIW partners, ...
- participation support
- information moments for involved administrations, stakeholders, members of basin structures, municipalities and sewerage authorities, ...