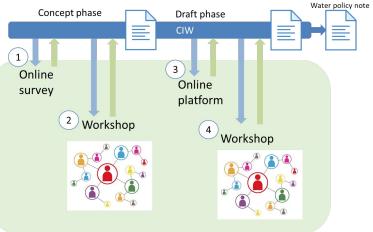

## Water Policy Note

#### • target group

- stakeholders related to water
- local authorities (municipalities, provinces and polders)

(F

Integraal Waterbeleid

Samen werken aan water

- outcome participation process valorized in policy note
  - separate document
  - separate chapter in the water policy note
  - integration of different statements

#### •Co-creative drawing up process

- **public consultation** via <u>www.volvanwater.be</u> (15/09/20 up to 14/03/21)
- wide publication by CIW, municipalities, CIW partners, ...
- participation support
- information moments for involved administrations, stakeholders, members of basin structures, municipalities and sewerage authorities, ...