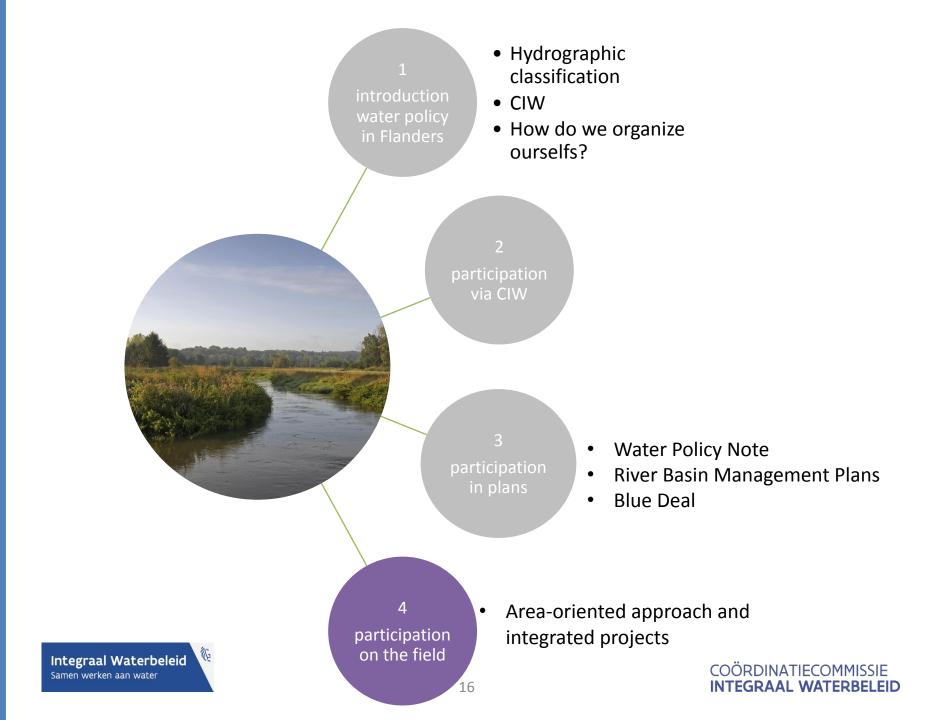

## How do we organize ourselfs?

1 introduction

## CIW

- Coordination Committee Integrated Water Policy (CIW)
  - is the competent authority in Flanders for the Water Framework Directive and the Flood Risk Directive
  - coordinates drought and circular water policies
  - is a consultation platform of the various policy areas and levels of government involved in water policy
  - ensures a coordinated and integrates approach of water policy and water management in Flanders
  - supports the area-oriented approach to water management

## Water Policy Note

policy document of the Flemish Government containing the general vision on the integrated water policy and an overview of the water management issues to be addresse

water policy note

river basin management plans

11

plans containing **measures** en actions to improve ground water and surface water and to protect against floods and drought

> COÖRDINATIECOMMISSIE INTEGRAAL WATERBELEID

Integraal Waterbeleid Samen werken aan water

## **Blue Deal**

- plan of the Flemish government to cope with scarcity of water and drought
- 2 tracks: increase climate resilience of the water system and accelerate the change to economical, sustainable and circular water use
- > 70 actions
- integrated in the river basin management plans

## **Area-oriented approach**

- the consultation between all stakeholders within each sub-basin has
  - **a sub-basin board:** cooperation structure between water management authorities on the level of a sub-basin
  - a sub-basin council: stakeholders related to water
  - a sub-basin secretariat: administrative pillar, organizes area-oriented and thematic