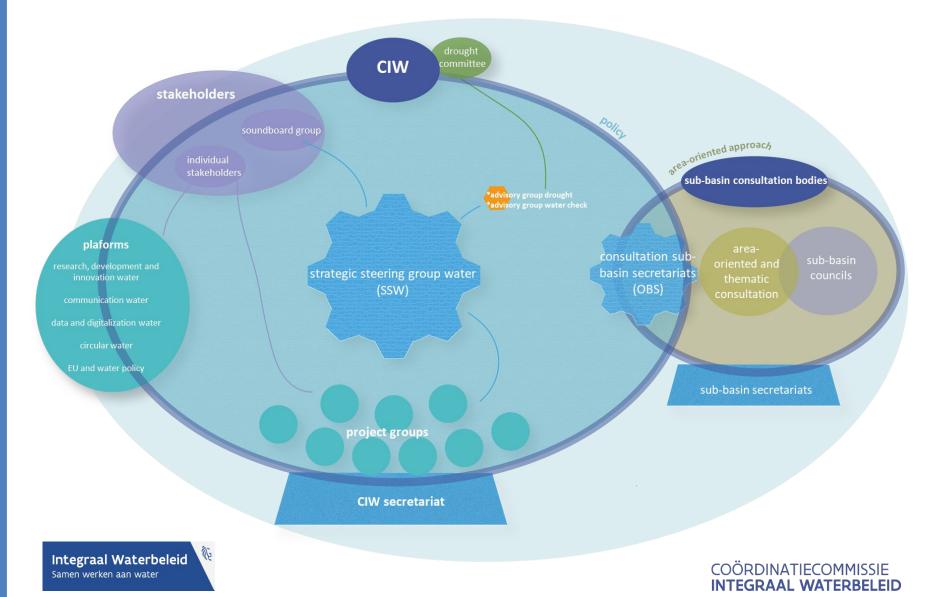

## CIW

- Coordination Committee Integrated Water Policy (CIW)
  - is the competent authority in Flanders for the Water Framework Directive and the Flood Risk Directive
  - coordinates drought and circular water policies
  - is a consultation platform of the various policy areas and levels of government involved in water policy
  - ensures a coordinated and integrates approach of water policy and water management in Flanders
  - supports the area-oriented approach to water management

## CIW is the central hub of the water policy in Flanders

1/2