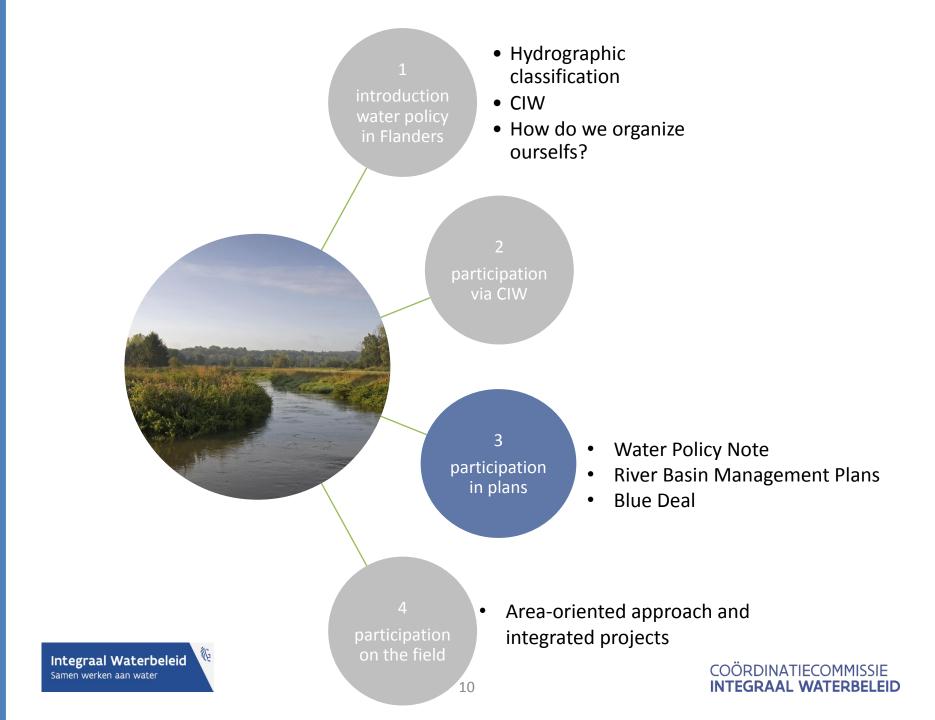

## How do we organize ourselfs?

1 introduction

## **Participation via CIW**

coördinatiecommissie INTEGRAAL WATERBELEID

Integraal V Samen werken

INTEGRAAL WATERBELEID

participation in plans

## Water Policy Note

policy document of the Flemish Government containing the general vision on the integrated water policy and an overview of the water management issues to be addresse

water policy note

river basin management plans

11

plans containing **measures** en actions to improve ground water and surface water and to protect against floods and drought

> COÖRDINATIECOMMISSIE INTEGRAAL WATERBELEID

Integraal Waterbeleid Samen werken aan water

#### participation in **River basin management plans 2022-2027**

establishment river basin management plans by the **Flemish Governement** 

**INTEGRAAL WATERBELEID** 

plans

## River basin management plans 2022-2027

participation in plans

## **Blue Deal**

- plan of the Flemish government to cope with scarcity of water and drought
- 2 tracks: increase climate resilience of the water system and accelerate the change to economical, sustainable and circular water use
- > 70 actions
- integrated in the river basin management plans

## **Area-oriented approach**

- the consultation between all stakeholders within each sub-basin has
  - **a sub-basin board:** cooperation structure between water management authorities on the level of a sub-basin
  - a sub-basin council: stakeholders related to water
  - a sub-basin secretariat: administrative pillar, organizes area-oriented and thematic

consultation bodies per sub-basin

(b

participation

on the field

## **Area-oriented approach**

 Manual for participation in area-oriented work on water drafted to efficiently involve stakeholders in various projects on water

S)

participation

on the field