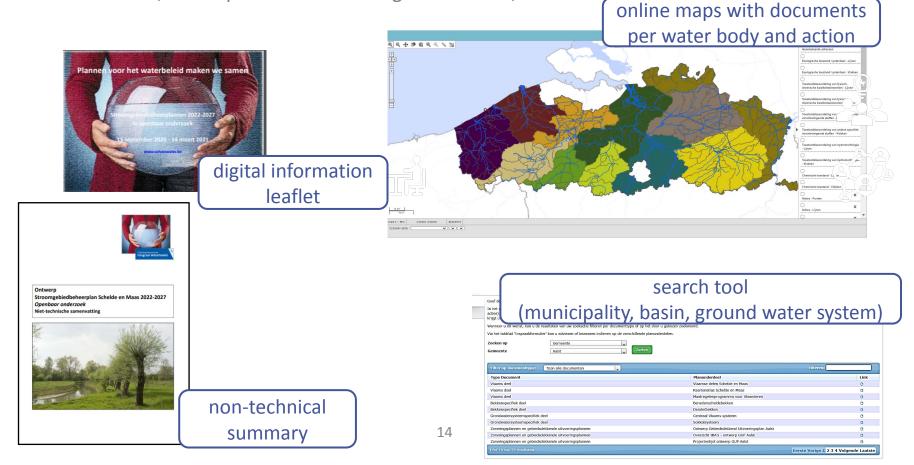

#### •Co-creative drawing up process

- **public consultation** via <u>www.volvanwater.be</u> (15/09/20 up to 14/03/21)
- wide publication by CIW, municipalities, CIW partners, ...
- participation support
- information moments for involved administrations, stakeholders, members of basin structures, municipalities and sewerage authorities, ...