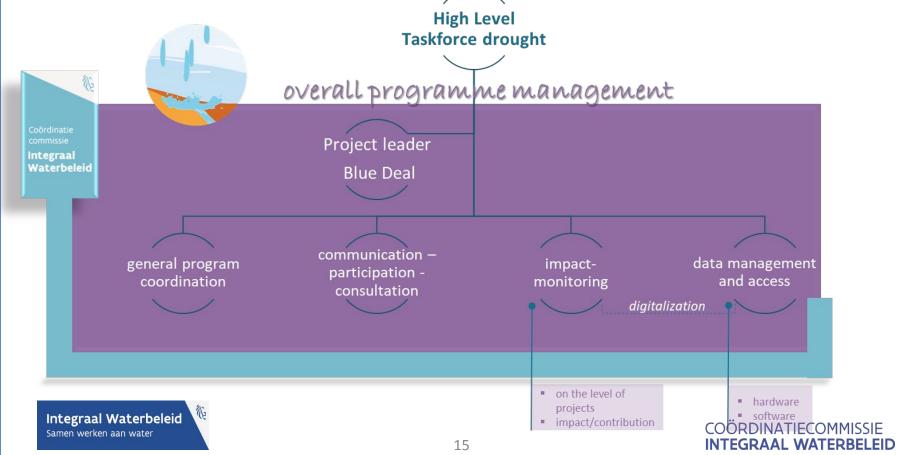

## **Blue Deal**

- plan of the Flemish government to cope with scarcity of water and drought
- 2 tracks: increase climate resilience of the water system and accelerate the change to economical, sustainable and circular water use
- > 70 actions
- integrated in the river basin management plans