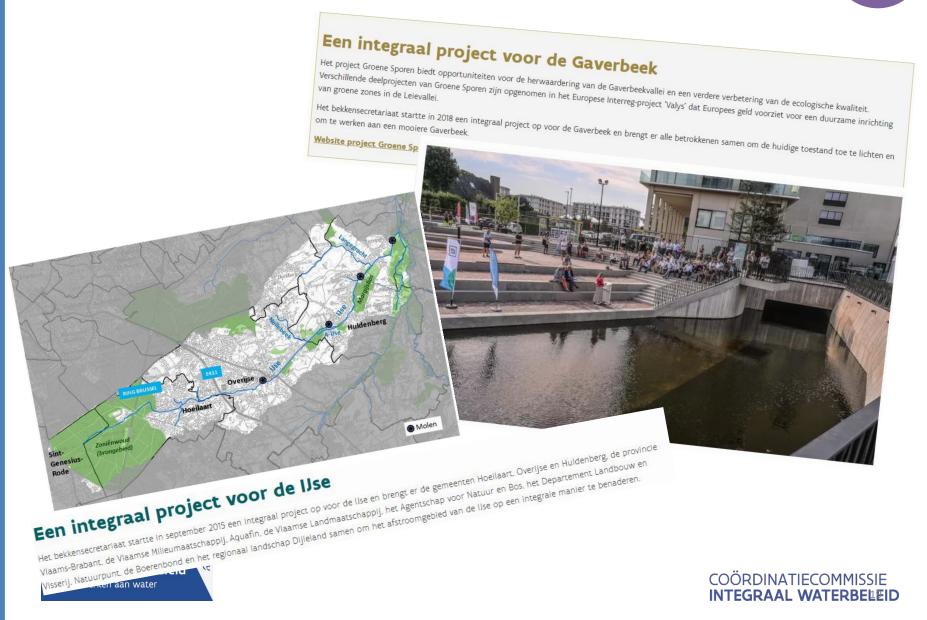

## **Area-oriented approach**

- the consultation between all stakeholders within each sub-basin has
  - **a sub-basin board:** cooperation structure between water management authorities on the level of a sub-basin
  - a sub-basin council: stakeholders related to water
  - a sub-basin secretariat: administrative pillar, organizes area-oriented and thematic

consultation bodies per sub-basin

(b

participation

on the field

## **Area-oriented approach**

 Manual for participation in area-oriented work on water drafted to efficiently involve stakeholders in various projects on water

S)

participation

on the field