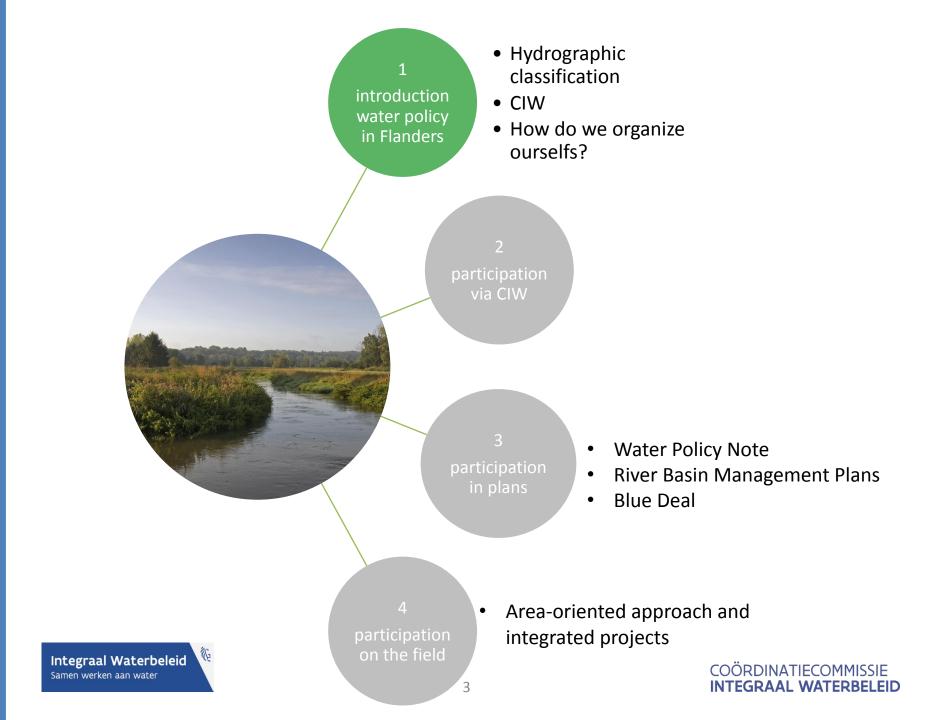

# Participation in processes and plans in Flanders

#### **Bernard De Potter**

Director-General Flanders Environment Agency (VMM) Chairman of the Coordination Committee Integrated Water Policy (CIW) Waterdirector Flanders







## **Hydrographic classification**







#### COÖRDINATIECOMMISSIE INTEGRAAL WATERBELEID



## CIW



- Coordination Committee Integrated Water Policy (CIW)
  - is the competent authority in Flanders for the Water Framework Directive and the Flood Risk Directive
  - coordinates drought and circular water policies
  - is a consultation platform of the various policy areas and levels of government involved in water policy
  - ensures a coordinated and integrates approach of water policy and water management in Flanders
  - supports the area-oriented approach to water management

## CIW is the central hub of the water policy in Flanders

1/2

## How do we organize ourselfs?



1 introduction



## **Participation via CIW**

coördinatiecommissie INTEGRAAL WATERBELEID

Integraal V Samen werk