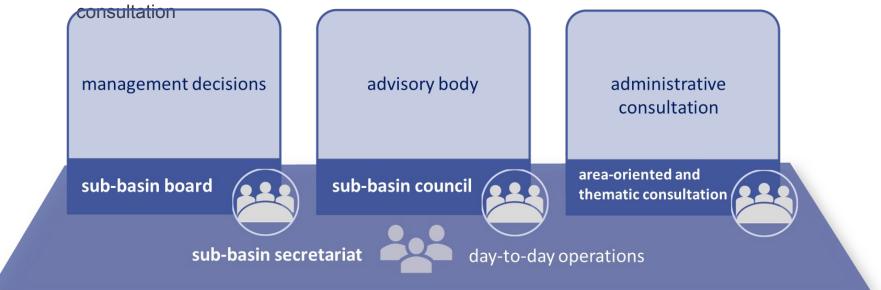

## **Area-oriented approach**

- the consultation between all stakeholders within each sub-basin has
  - **a sub-basin board:** cooperation structure between water management authorities on the level of a sub-basin
  - a sub-basin council: stakeholders related to water
  - a sub-basin secretariat: administrative pillar, organizes area-oriented and thematic

consultation bodies per sub-basin

(b

participation

on the field