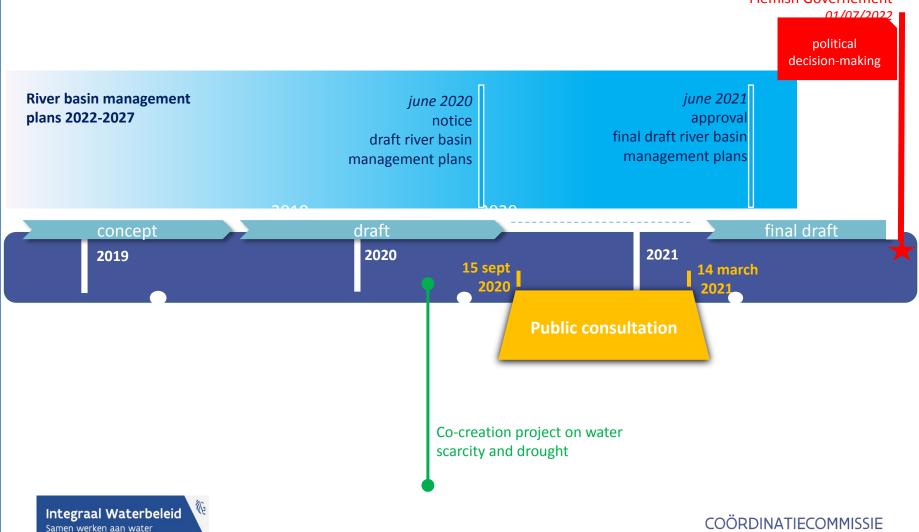

river basin management plans

11

plans containing **measures** en actions to improve ground water and surface water and to protect against floods and drought

> COÖRDINATIECOMMISSIE INTEGRAAL WATERBELEID

Integraal Waterbeleid Samen werken aan water

#### participation in **River basin management plans 2022-2027**

establishment river basin management plans by the **Flemish Governement** 

**INTEGRAAL WATERBELEID** 

plans

## River basin management plans 2022-2027

participation in plans

#### •Co-creative drawing up process

- **public consultation** via <u>www.volvanwater.be</u> (15/09/20 up to 14/03/21)
- wide publication by CIW, municipalities, CIW partners, ...
- participation support
- information moments for involved administrations, stakeholders, members of basin structures, municipalities and sewerage authorities, ...