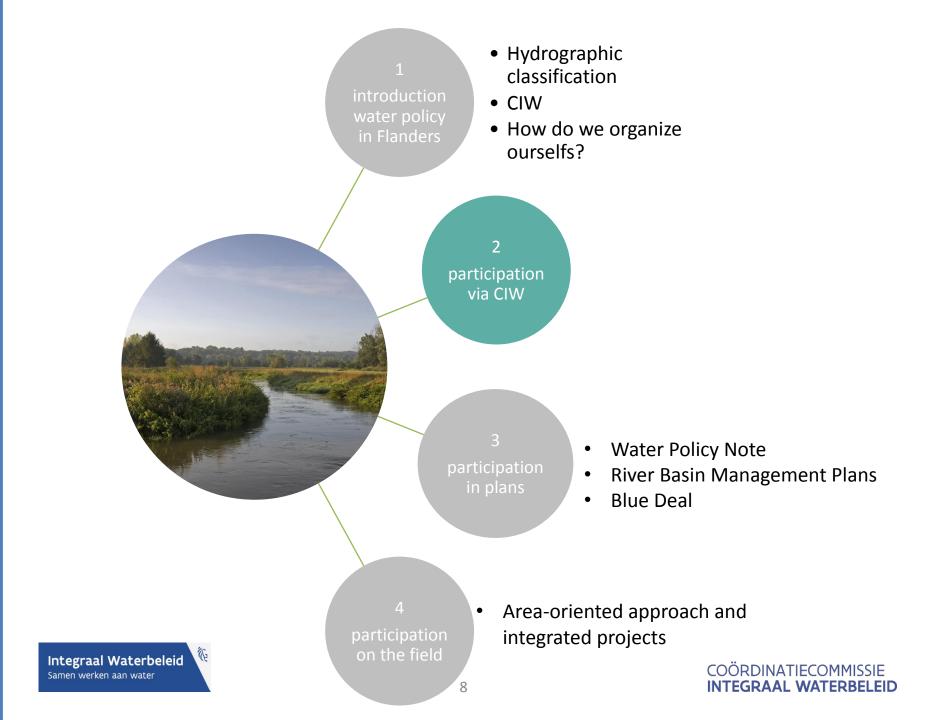

Chairman of the Coordination Committee Integrated Water Policy (CIW) Waterdirector Flanders







## **Hydrographic classification**







#### COÖRDINATIECOMMISSIE INTEGRAAL WATERBELEID



## CIW



- Coordination Committee Integrated Water Policy (CIW)
  - is the competent authority in Flanders for the Water Framework Directive and the Flood Risk Directive
  - coordinates drought and circular water policies
  - is a consultation platform of the various policy areas and levels of government involved in water policy
  - ensures a coordinated and integrates approach of water policy and water management in Flanders
  - supports the area-oriented approach to water management

## CIW is the central hub of the water policy in Flanders

1/2

## How do we organize ourselfs?



1 introduction



## **Participation via CIW**

coördinatiecommissie INTEGRAAL WATERBELEID

Integraal V Samen werken

INTEGRAAL WATERBELEID





participation in plans

## Water Policy Note

policy document of the Flemish Government containing the general vision on the integrated water policy and an overview of the water management issues to be addresse

water policy note

river basin management plans

11

plans containing **measures** en actions to improve ground water and surface water and to protect against floods and drought

> COÖRDINATIECOMMISSIE INTEGRAAL WATERBELEID

Integraal Waterbeleid Samen werken aan water

(je

## Water Policy Note



#### • target group

- stakeholders related to water
- local authorities (municipalities, provinces and polders)

(F





Integraal Waterbeleid

Samen werken a